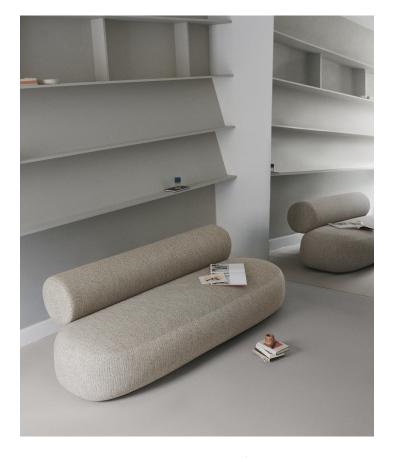

# WEIGHT

Net Weight: 55,0 kg Gross Weight: 80,0 kg

Completing the Hippo series , the Hippo Sofa, can star as the centre piece of a room and add a stylish yet simple touch to any interior space. Interesting from every angle the sofa shares the same characteristic leg profile of the Hippo Lounge fully upholstered with an oversized back providing great comfort. The sofa is generously proportioned and can comfortably sit four persons.