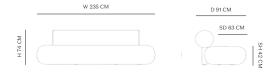

eed to be pre-approved

\* Requires Crib 5 treatment in order to be UK compliant, this may incur an additional charge

#### CARE

Follow care instruction on norr11.com/professionals

#### WARRANTY

2 years

#### PACKAGING DIMENSIONS

W 237,5 cm / D 93,5 cm / H 77,5 cm

# WEIGHT

Net Weight: 55,0 kg Gross Weight: 80,0 kg



Completing the Hippo series , the Hippo Sofa, can star as the centre piece of a room and add a stylish yet simple touch to any interior space. Interesting from every angle the sofa shares the same characteristic leg profile of the Hippo Lounge fully upholstered with an oversized back providing great comfort. The sofa is generously proportioned and can comfortably sit four persons.



UPHOLSTERY

# DIMENSIONS

W 235 cm / D 91 cm / H 74 cm / SH 42 cm Seating Depth: 63 cm