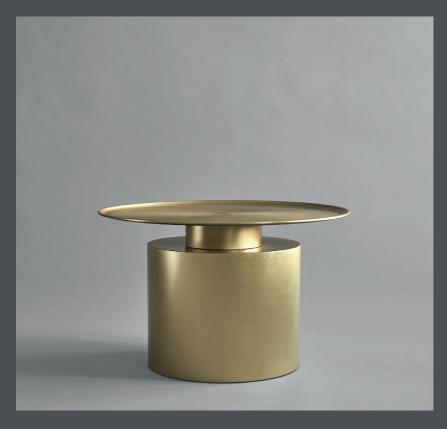

## **PILLAR COFFEE TABLE LOW**

Pillar is inspired by the rich lustrous use of material in the 1930 ´s Art Deco movement. The coffee table is characterized by the contrast between a paper-thin tabletop and voluminous base, embracing the material itself.

The Pillar coffee tables are featured in a tall and a low version, made of plated metal in tree colors; brass, burned black and zink which gives a sophisticated appearance and combined with the simple yet refined design makes a unique addition to your home. The curved exterior makes this table great for classic and contemporary interiors alike.

Designed by: Kristian Sofus Hansen & Tommy Hyldahl

**Product no: 201023** 

Type: Coffee Table - Indoor

**Colour: Brass** 

**Material: Plated Metal** 

**Care instructions:** 

Use a soft dry cloth to clean the product.