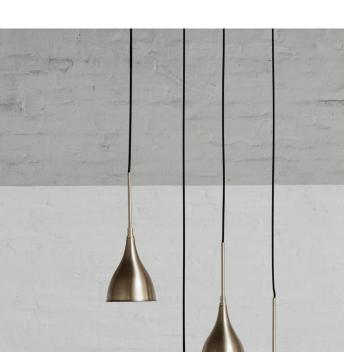

# LE SIX PENDANT

by Kristian Sofus Hansen & Tommy Hyldahl

Le Six is a modern lamp collection based on a minimalistic principle of one single lampshade adaptable for every lamp.

The curved design of the lampshade is inspired by lamps from the 1920s art Nouveau in a reinterpreted Scandinavian context. The characteristic trumpet shape is designed in order to create a lampshade with optimum light scattering, which is easily adjusted in any direction. This makes Le SIx a very versatile lamp fitting perfectly into every room of the house, offices, hotels or restaurants.

Le Six is availble in different variations of color and lamp type.