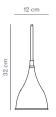

hl

Le Six is a modern lamp collection based on a minimalistic principle of one single lampshade adaptable for every lamp.

The curved design of the lampshade is inspired by lamps from the 1920s art Nouveau in a reinterpreted Scandinavian context. The characteristic trumpet shape is designed in order to create a lampshade with optimum light scattering, which is easily adjusted in any direction. This makes Le SIx a very versatile lamp fitting perfectly into every room of the house, offices, hotels or restaurants.

Le Six is availble in different variations of color and lamp type.

#### **COLOR VARIATIONS**



### CERTIFICATION CF

## CARE INSTRUCTIONS Follow instructions on partner.norr11.com

#### COUNTRY OF ORIGIN Asia

#### DIMENSIONS

Diameter: 12 cm Height: 32 cm Cable Length: 200 cm



#### MATERIALS

Lampshade: Iron (black, brass & bronze) or aluminium (oxidized)

#### LIGHTSOURCE

Socket: E27 Cord type: Black fabric Plug: Not included Ceiling cup: Included Light bulb: Not included Dimmable: No Insulation class: 1