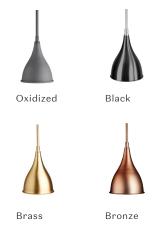

Le Six is availble in different variations of color and lamp type.

#### **COLOR VARIATIONS**