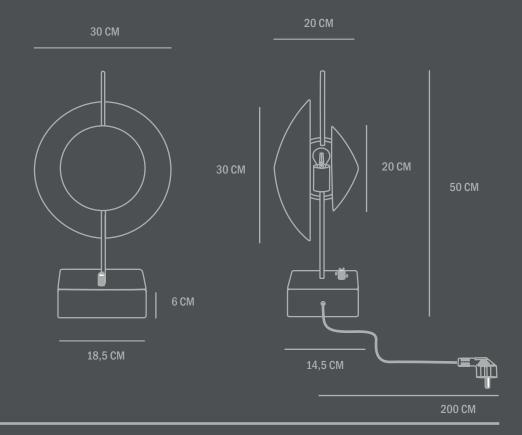

Cable: Fabric covered cable / Black

L20 / W30 / H50 CM Cable lenght: 200 CM

Country of origin: CN

Packaging: Dimensions: L60 / W38 / H26 CM Total weight incl. product: 5 Kg Number of parcels: 1 Material: Brown cardboard