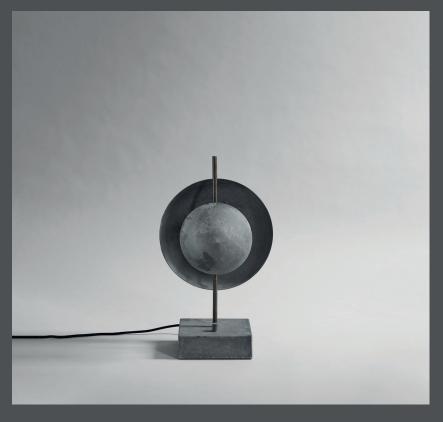

## **DUSK TABLE LAMP**

An art piece, the Dusk and Dawn lamp is a unique source of light that lets the mind wander to planets, eclipses, and Brutalist architectural details.

The layered shades playfully divide the light into a rhythm of exposure. contributing to an intimate and cozy atmosphere.

The square, raw oxidized aluminum base meets the two rounded aluminum shades which, richly textured and with an almost concrete like surface, gives a certain depth to the smooth light.

Designed by Nicolaj Nøddesbo & Tommy Hyldahl.