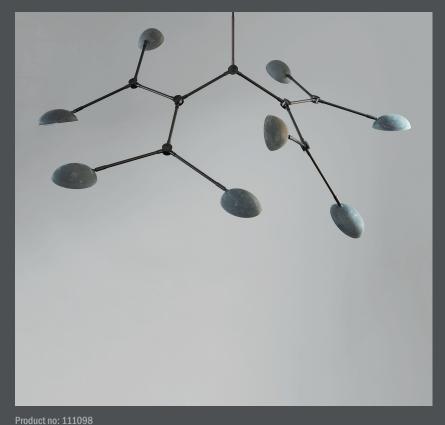

## DROP CHANDELIER OXIDIZED

You almost feel the movement of the Drop Chandelier. As a free-flowing sculpture, it takes in the space and insists on a life of its own.

While The Drop Chandelier collection honors modernist lamp designs of the 1950s, it also celebrates an experimental, innovative approach with its gently curving shades and 14 flexible and functional adjustable arms - creating countless options, variations, and angles.

The beautifully crafted oxidized and plated, metal body is subsequently hand brushed and the lamp brightens up the room elegantly with a warm, pleasant light.

Designed by Kristian Sofus Hansen & Tommy Hyldahl.