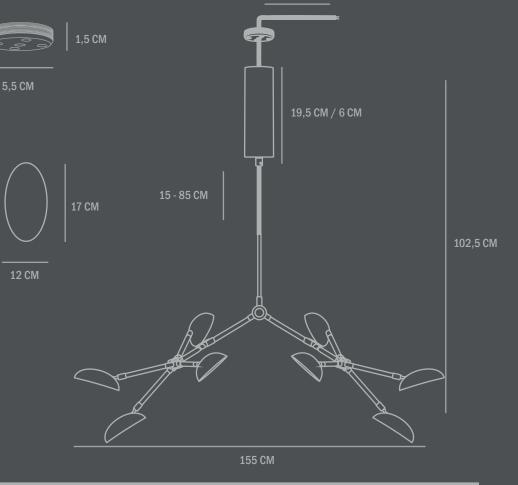

180 CM

Total weight incl. product: 8,90 Kg

Material: Brown cardboard

Light source:

Recommended Light Source: Philips Classic LED

Please note this light source is not dimmable. Dimmability: Can be fitted with an aligned dimmer