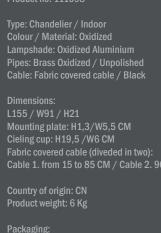

180 CM

Total weight incl. product: 8,90 Kg

Material: Brown cardboard

Light source:

Recommended Light Source: Philips Classic LED

Please note this light source is not dimmable. Dimmability: Can be fitted with an aligned dimmer