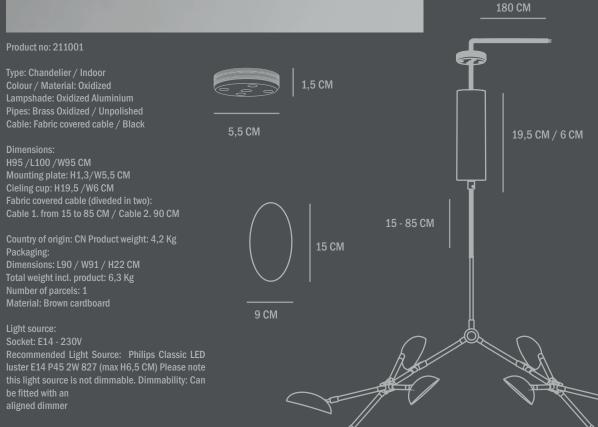

COPENHAGEN



Use a soft dry cloth to clean the product.

Does not comply with US Standards.

Suitable for rooms with a height of 230-320 CM.

## **DROP CHANDELIER MINI**

You almost feel the movement of the Drop Chandelier. As a free-flowing sculpture, it takes in the space and insists on a life of its own.

While The Drop Chandelier collection honors modernist lamp designs of the 1950s, it also celebrates an experimental, innovative approach with its gently curving shades and 14 flexible and functional adjustable arms - creating countless options, variations, and angles.

The beautifully crafted oxidized and plated, metal body is subsequently hand brushed and the lamp brightens up the room elegantly with a warm, pleasant light.

Designed by Kristian Sofus Hansen & Tommy Hyldahl.

95 CM



100 CM