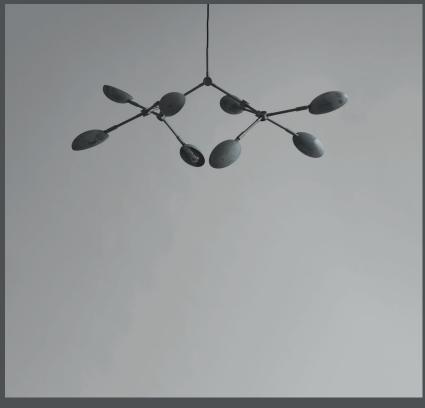

## **DROP CHANDELIER MINI**

You almost feel the movement of the Drop Chandelier. As a free-flowing sculpture, it takes in the space and insists on a life of its own.

While The Drop Chandelier collection honors modernist lamp designs of the 1950s, it also celebrates an experimental, innovative approach with its gently curving shades and 14 flexible and functional adjustable arms - creating countless options, variations, and angles.

The beautifully crafted oxidized and plated, metal body is subsequently hand brushed and the lamp brightens up the room elegantly with a warm, pleasant light.

Designed by Kristian Sofus Hansen & Tommy Hyldahl.