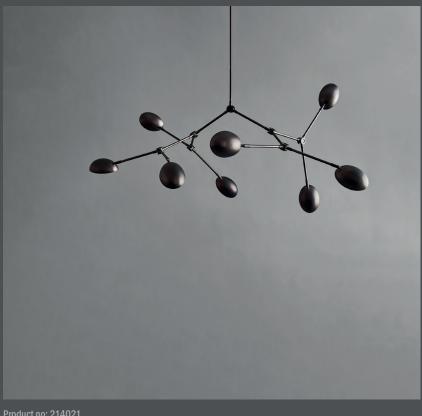

## **DROP CHANDELIER MINI**

You almost feel the movement of the Drop Chandelier. As a free-flowing sculpture, it takes in the space and insists on a life of its own.

While The Drop Chandelier collection honors modernist lamp designs of the 1950s, it also celebrates an experimental, innovative approach with its gently curving shades and 14 flexible and functional adjustable arms - creating countless options, variations, and angles.

The beautifully crafted oxidized and plated, metal body is subsequently hand brushed and the lamp brightens up the room elegantly with a warm, pleasant light.

Designed by Kristian Sofus Hansen & Tommy Hyldahl.