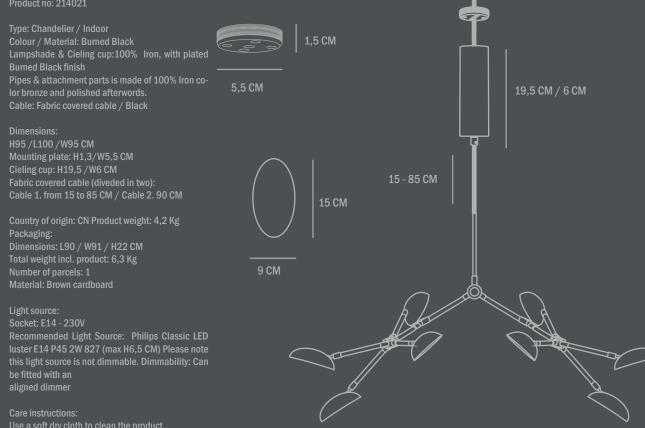

## 101 C O P E N H A G E N



Suitable for rooms with a height of 230-320 CM.

## **DROP CHANDELIER MINI**

You almost feel the movement of the Drop Chandelier. As a free-flowing sculpture, it takes in the space and insists on a life of its own.

While The Drop Chandelier collection honors modernist lamp designs of the 1950s, it also celebrates an experimental, innovative approach with its gently curving shades and 14 flexible and functional adjustable arms - creating countless options, variations, and angles.

The beautifully crafted oxidized and plated, metal body is subsequently hand brushed and the lamp brightens up the room elegantly with a warm, pleasant light.

Designed by Kristian Sofus Hansen & Tommy Hyldahl.

95 CM

180 CM

100 CM