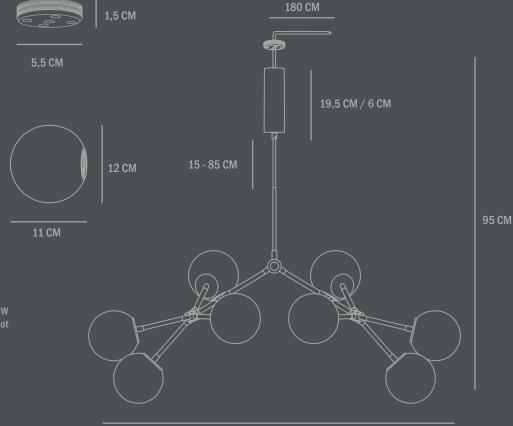

### Dimensions:

H95 /L100 /W95 CM
Mounting plate: H1,3/W5,5 CM
Cieling cup: H19,5 /W6 CM
Fabric covered cable (diveded in two):
Cable 1. from 15 to 85 CM / Cable 2. 90 CM

Country of origin: CN Product weight: 4,7 Kg

#### Packaging:

Dimensions: L85 / W85 / H21 CM Total weight incl. product: 7,90 Kg Number of parcels: 1 Material: Brown cardboard