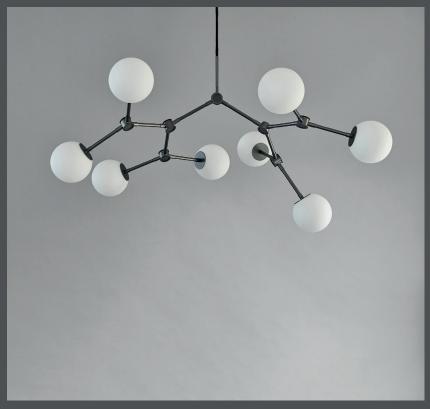

# **DROP CHANDELIER BULP MINI**

Its detailed suspension has industrial and maritime references and is beautifully crafted in plated metal, which is subsequently hand brushed to obtain the perfect finish to complement the circular opal glass lampshades

While The Drop Chandelier Bulp collection honors the iconic, modernist lamp designs of the 1950s, it also celebrates an experimental, innovative approach with its 14 flexible and functional adjustable arms - creating countless options and variations.

The chandelier elegantly brightens the room with a warm light and becomes a sculptural object in the ceiling.

Designed by Kristian Sofus Hansen & Tommy Hyldahl.

Product no: 193004

Type: Chandelier / Indoor Colour / Material: Glass: Opal glass / white Metal: Plated metal / Grey Cable: Fabric covered cable / Black