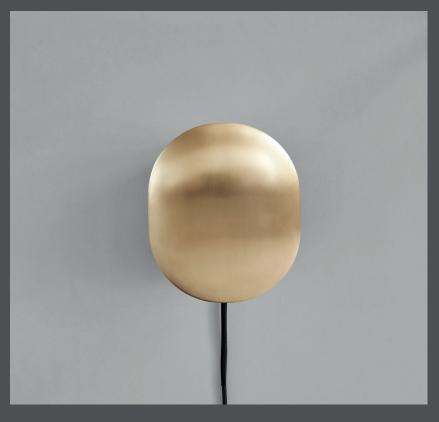

## **CLAM WALL LAMP**

The Clam series is a family of table and wall lamps. The lamps are characterized by its two opposing lampshades and how Clam celebrates the contrasts between direct and indirect lighting.

The minimalistic lamp with the gently curved metal screens hides the light source, while smoothly reflecting the light to both sides.

The lamp is beautifully crafted in oxidized, plated, and subsequent hand brushed metal.

**Designed by Kristian Sofus Hansen & Tommy Hyldahl** 

Product no: 214025

Type: Wall Lamp / Indoor

Colour / Material: Metal: Plated metal / Brass Cable: Fabric covered cable / Black

Dimensions: L14 / W22 / H26 CM Cable lenght: 170 CM