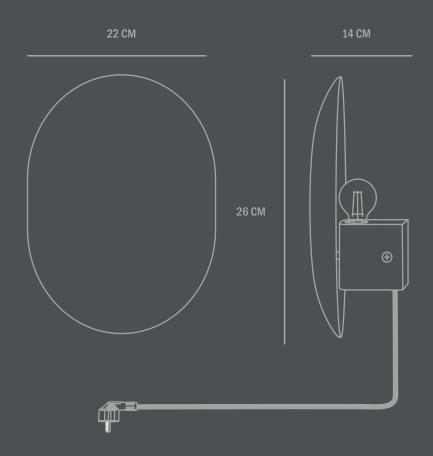

**Designed by Kristian Sofus Hansen & Tommy Hyldahl** 

Product no: 214025

Type: Wall Lamp / Indoor

Colour / Material: Metal: Plated metal / Brass Cable: Fabric covered cable / Black

Dimensions: L14 / W22 / H26 CM Cable lenght: 170 CM