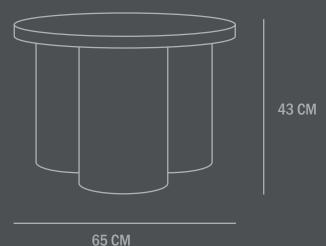

## Product no: 211004

Type: Table

**Colour: Coffee** 

**Material: Fiber Concrete** 

Care instructions: Use a soft dry cloth to clean the product. Do not use household cleaners. Not Frost-proof

Dimensions: L65 / W65 / H43 CM