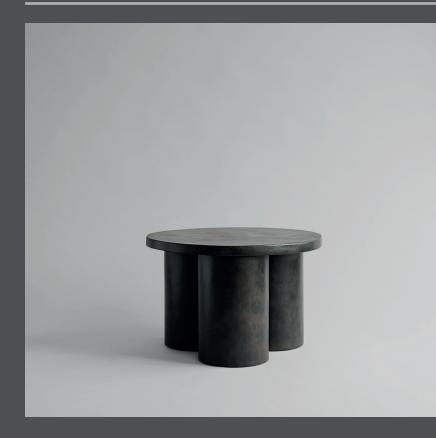

## **BIG FOOT TABLE LOW**

At first glance the Big Foots collection looks heavy and dense, yet on further inspection, the fiber concrete bench, side tables and coffee table are lightweight and mobile.

With nods to brutalist architecture and the world of contemporary sculpture, the cylinder-shaped legs and textured, painted surfaces makes the collection stand out in the crowd.

All products are cast in lightweight fiber concrete to create a unique textured surface and increase mobility. Each piece is hand painted with multiple layers of paint, creating a strong and resistant surface