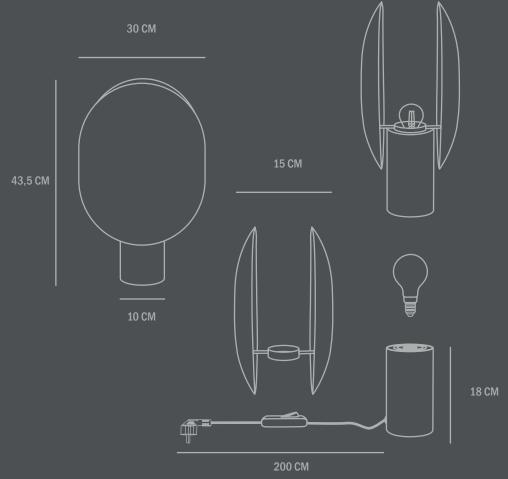

Designed by Kristian Sofus Hansen & Tommy Hyldahl

Metal: Plated metal / Burned black

Product weight: 4,1 Kg

Packaging:

Total weight incl. product: 5,70 Kg Number of parcels: 1

Recommended Light Source:

Does not comply with US Standards.