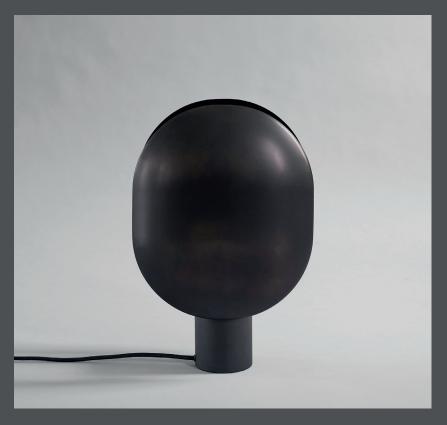

## **CLAM TABLE LAMP**

The Clam series is a family of table and wall lamps. The lamps are characterized by its two opposing lampshades and how Clam celebrates the contrasts between direct and indirect lighting.

The minimalistic lamp with the gently curved metal screens hides the light source, while smoothly reflecting the light to both sides.

The lamp is beautifully crafted in oxidized, plated, and subsequent hand brushed metal.